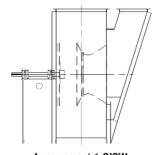

This page contains some of the most commonly used arrangements, which can be adapted to suit your specific application.

Arrangement 1 SISW c/w inlet box

Arrangement 1 Belt Drive SISW

Arrangement 3 SISW

Arrangement 3 **SISW** c/w inlet box