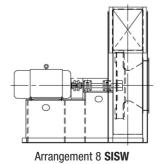

## AirEng - Arrangement

AirEng can tailor fan design to meet your exact requirements. Fans are available in multiple arrangements with an infinite number of drive, rotation, discharge and inlet geometries to best suit your installation.

This page contains some of the most commonly used arrangements, which can be adapted to suit your specific application.



Arrangement 1 SISW c/w inlet box



Arrangement 1 Belt Drive SISW



Arrangement 3 SISW



Arrangement 3 **SISW** c/w inlet box



Arrangement 3 Direct Drive DIDW



Arrangement 3 Direct Drive **DIDW** c/w inlet boxes



Arrangement 4F SISW



Arrangement 4 Direct Drive SISW



Arrangement 7 Direct Drive **SISW** c/w inlet box



Arrangement 7 Direct Drive **DIDW** c/w inlet boxes



Arrangement 8 SISW
c/w inlet box

Arrangement 9 Belt Drive SISW