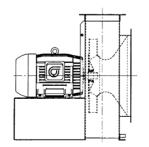

## AirEng - Arrangement

AirEng can tailor fan design to meet your exact requirements. Fans are available in multiple arrangements with an infinite number of drive, rotation, discharge and inlet geometries to best suit your installation.

This page contains some of the most commonly used arrangements, which can be adapted to suit your specific application.



Arrangement 1 SISW c/w inlet box



Arrangement 1 Belt Drive SISW



Arrangement 3 SISW



Arrangement 3 **SISW** c/w inlet box



Arrangement 3 Direct Drive DIDW



Arrangement 3 Direct Drive **DIDW** c/w inlet boxes



Arrangement 4F SISW



Arrangement 4 Direct Drive SISW



Arrangement 7 Direct Drive **SISW** c/w inlet box



Arrangement 7 Direct Drive **DIDW** c/w inlet boxes



Arrangement 8 SISW
c/w inlet box

Arrangement 9 Belt Drive SISW